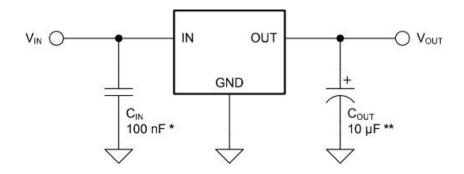

-circuit and thermal shutdown protection.

The device is available with fixed output voltages of 3.0V, 3.3V, 3.6V and 5.0V, and available in SOT23 and SOT89 packages.

#### Available Packages:

| MB856XXBTS   | SOT89-3 |
|--------------|---------|
| MB856XXBTS-X |         |
| MB856XXBTG   | SOT23-5 |

### **Features**

- Low Quiescent Current: 2uA
- High Input Voltage Rating: Up to 80V
- Output Current: 150mA
- High PSRR: 70dB at 1Khz
- Dropout Voltage:70mV@10mA700mV@100mA
- Fixed Output Voltages:
- 3.0V, 3.3V, 3.6V and 5.0V
- High-accuracy Output Voltage: ±2%
- Good Transient Response
- Integrated Short-Circuit Protection
- Integrated Thermal Protection

## **Application**

- Battery-powered equipment
- Smoke detector and sensor
- Micro controller Applications

# **Typical Application**